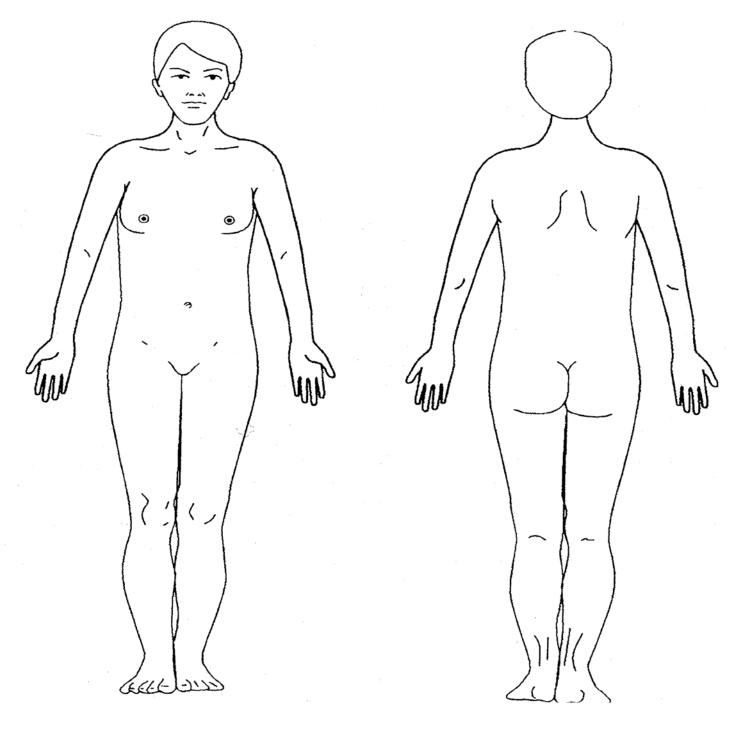

PAGE 2 OF 12

FORENSIC EXAMINER'S SIGNATURE

| _  |                                                                                                                                                                                   |
|----|-----------------------------------------------------------------------------------------------------------------------------------------------------------------------------------|
| 1. | Name of Person Providing History:                                                                                                                                                 |
| 2. | Pertinent Medical History:                                                                                                                                                        |
| 3. | Last menstrual period (if applicable):                                                                                                                                            |
| 4. | Any recent (60 days) anal or genital injuries, surgeries, diagnostic procedures, or medical treatment that may affect the interpretation of current physical findings? ☐ Yes ☐ No |
| 5. | Any other pertinent medical condition(s) that may affect the interpretation of current physical findings?  ☐ Yes ☐ No  If yes, describe:                                          |
| 6. | Any pre-existing physical injuries?                                                                                                                                               |
| PL | ACE PATIENT IDENTIFICATION STICKER HERE                                                                                                                                           |

FORENSIC EXAMINER'S SIGNATURE

| 7. | Patient History of Assault         |    |                               |
|----|------------------------------------|----|-------------------------------|
|    | ☐ Patient Declined                 |    |                               |
|    | Description of assault:            |    |                               |
|    |                                    |    |                               |
|    |                                    |    |                               |
|    |                                    |    |                               |
|    |                                    |    |                               |
|    |                                    |    |                               |
|    |                                    |    |                               |
|    |                                    |    |                               |
|    |                                    |    |                               |
|    |                                    |    |                               |
|    |                                    |    |                               |
|    |                                    |    |                               |
|    |                                    |    |                               |
|    |                                    |    |                               |
|    |                                    |    |                               |
|    |                                    |    |                               |
|    |                                    |    |                               |
|    |                                    |    |                               |
|    |                                    |    |                               |
|    |                                    |    |                               |
|    |                                    |    |                               |
|    |                                    |    |                               |
|    |                                    |    |                               |
|    |                                    |    |                               |
|    |                                    |    |                               |
|    |                                    |    |                               |
|    |                                    |    |                               |
|    |                                    |    |                               |
|    |                                    |    |                               |
|    |                                    |    |                               |
|    |                                    |    |                               |
|    |                                    |    |                               |
|    |                                    |    |                               |
|    |                                    |    |                               |
|    |                                    |    |                               |
|    | Additional pages included: ☐ Yes ☐ | No |                               |
|    | . 5                                |    |                               |
|    |                                    |    |                               |
|    |                                    |    |                               |
|    |                                    |    |                               |
| Ρl | LACE PATIENT IDENTIFICATION        |    |                               |
|    | STICKER HERE                       |    | FORENSIC EXAMINER'S SIGNATURE |